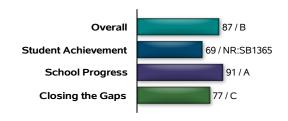

## **School Information**

District Name: WALLER ISD
Campus Type: Elementary
Total Students: 688
Grade Span: EE - 05

For more information about this campus, see: https://TXSchools.gov

State accountability ratings are based on three domains: Student Achievement, School Progress, and Closing the Gaps. The graph below provides summary results for H T JONES EL. Scores are scaled from 0 to 100 to align with letter grades.